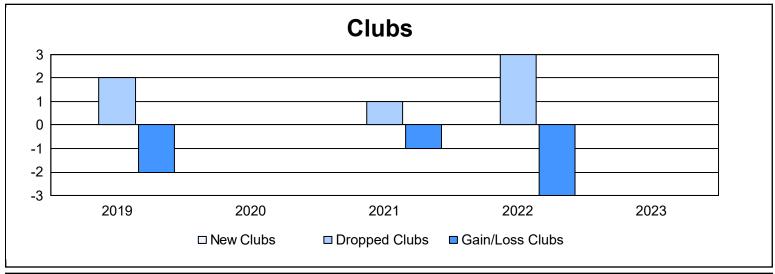

District 25 B As of June 2023 Cumulative

| Year      | New<br>Clubs | Dropped<br>Clubs | Gain/<br>Loss<br>Clubs | New<br>Members | Charter<br>Members | Reinstate<br>Members | Transfer<br>Members | Total<br>Member<br>Added | Total<br>Members<br>Dropped | Gain/<br>Loss<br>Members |
|-----------|--------------|------------------|------------------------|----------------|--------------------|----------------------|---------------------|--------------------------|-----------------------------|--------------------------|
| 2018-2019 | 0            | 2                | -2                     | 102            | 2                  | 4                    | 5                   | 113                      | 141                         | -28                      |
| 2019-2020 | 0            | 0                | 0                      | 46             | 0                  | 9                    | 6                   | 61                       | 130                         | -69                      |
| 2020-2021 | 0            | 1                | -1                     | 53             | 0                  | 7                    | 17                  | 77                       | 176                         | -99                      |
| 2021-2022 | 0            | 3                | -3                     | 78             | 1                  | 60                   | 2                   | 141                      | 193                         | -52                      |
| 2022-2023 | 0            | 0                | 0                      | 55             | 0                  | 46                   | 1                   | 102                      | 95                          | 7                        |
| Average   | 0            | 1                | -1                     | 67             | 1                  | 25                   | 6                   | 99                       | 147                         | -48                      |